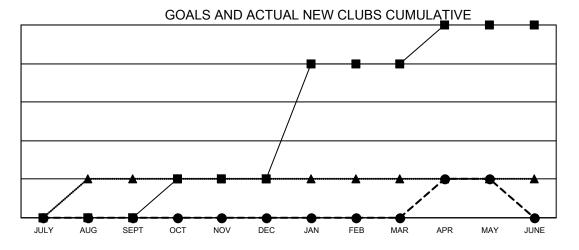

## GMT MONTHLY MEMBERSHIP PROGRESS REPORT

Multiple District 33

Results as of: 5/31/2024 **LOCATION: MASSACHUSETTS** 

**GMT CA 1** 

| OWIT. O. III  |               |             |               | SWI OA I              |                        |                         |                                                    |
|---------------|---------------|-------------|---------------|-----------------------|------------------------|-------------------------|----------------------------------------------------|
| Clubs         |               |             |               | Members               |                        |                         |                                                    |
|               | RESULTS FOR   | R 2023-2024 |               | RESULTS FOR 2023-2024 |                        |                         |                                                    |
| QUARTER       | NEW CLUB GOAL | NEW CLUBS   | DROPPED CLUBS | QUARTER MEME          | BER GROWTH NET<br>GOAL | MEMBER GROWTH<br>ACTUAL | DROPPED<br>MEMBERS ACTUAL<br>(including transfers) |
| JULY/AUG/SEPT | 0             | 0           | 1             | JULY/AUG/SEPT         | 72                     | 74                      | 144                                                |
| OCT/NOV/DEC   | 1             | 0           | 3             | OCT/NOV/DEC           | 73                     | 137                     | 180                                                |
| JAN/FEB/MAR   | 3             | 0           | 0             | JAN/FEB/MAR           | 54                     | 139                     | 115                                                |
| APR/MAY/JUNE  | 1             | 1           | 0             | APR/MAY/JUNE          | 64                     | 120                     | 96                                                 |
|               |               |             |               |                       |                        |                         |                                                    |

- CURRENT YEAR GOALS FOR NEW CLUBS
- CURRENT YEAR ACTUAL NEW CLUBS
- LAST YEAR ACTUAL NEW CLUBS