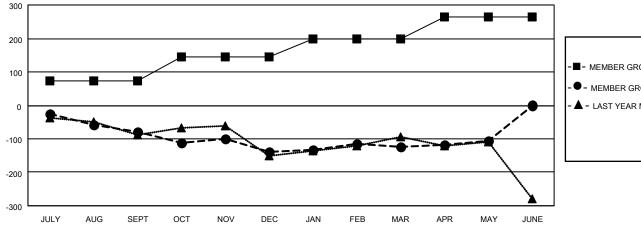

## GMT MONTHLY MEMBERSHIP PROGRESS REPORT

Multiple District 33

Results as of: 5/31/2024 **LOCATION: MASSACHUSETTS** 

**GMT CA 1** 

| OWIT. O. III  |               |             |               | SWI OA I              |                        |                         |                                                    |
|---------------|---------------|-------------|---------------|-----------------------|------------------------|-------------------------|----------------------------------------------------|
| Clubs         |               |             |               | Members               |                        |                         |                                                    |
|               | RESULTS FOR   | R 2023-2024 |               | RESULTS FOR 2023-2024 |                        |                         |                                                    |
| QUARTER       | NEW CLUB GOAL | NEW CLUBS   | DROPPED CLUBS | QUARTER MEME          | BER GROWTH NET<br>GOAL | MEMBER GROWTH<br>ACTUAL | DROPPED<br>MEMBERS ACTUAL<br>(including transfers) |
| JULY/AUG/SEPT | 0             | 0           | 1             | JULY/AUG/SEPT         | 72                     | 74                      | 144                                                |
| OCT/NOV/DEC   | 1             | 0           | 3             | OCT/NOV/DEC           | 73                     | 137                     | 180                                                |
| JAN/FEB/MAR   | 3             | 0           | 0             | JAN/FEB/MAR           | 54                     | 139                     | 115                                                |
| APR/MAY/JUNE  | 1             | 1           | 0             | APR/MAY/JUNE          | 64                     | 120                     | 96                                                 |
|               |               |             |               |                       |                        |                         |                                                    |

## GOALS AND ACTUAL MEMBERS CUMULATIVE

| - 🔳 - | MEMBER GROWTH NET GOAL |   |
|-------|------------------------|---|
| _     | MEMBER GROWTH NET GOAL | - |

- MEMBER GROWTH ACTUAL
- LAST YEAR MEMBERSHIP ACTUAL